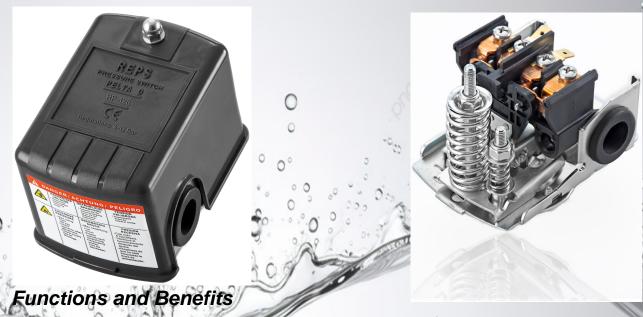

## **Proven Reliability**

The "RP-120" type pump pressure switch comes with the following Features:

- \* Removable cover with a captive screw to ensure no screw loss during installation.
- \* Ample wiring space for easy connection.
- \* Diaphragm-actuated contacts for smooth system operation.
- \* Adjustable cut-in and cut-out pressure to meet your system requirements.
- \* High-impact molded cover for enhanced durability and extended lifespan.
- \* CE certified.

#### **Technical Data:**

| Model  | Name    | Maximum<br>pressure | Setting range        | Adjustable range on rising pressure | Approximate<br>adjustable<br>differential | Temperature range    | Fluid connection type                 | Motor power KW                                                                                            |
|--------|---------|---------------------|----------------------|-------------------------------------|-------------------------------------------|----------------------|---------------------------------------|-----------------------------------------------------------------------------------------------------------|
|        |         | range               |                      |                                     |                                           |                      |                                       | (2.2 KW 3 hp) 230 V AC, 1 phase<br>(1.1 KW 1.5 hp) 115 V AC, 1 phase<br>(1.1 KW 1.5 hp) 115 V AC, 3 phase |
| RP-120 | PELTA-D | 12 bar<br>175 psi   | 412 bar<br>57175 psi | 412 bar<br>57175 psi                | 68 bar<br>87116 psi                       | -30125 C<br>-22347 F | 1/4" BSPP internal<br>(female) thread |                                                                                                           |