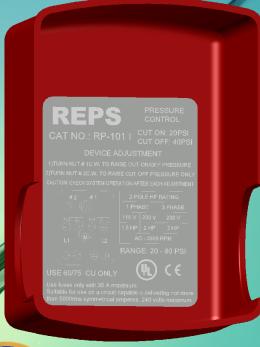

# **RP-101I**

### **Technical Data:**

| Model   | Name    | Maximum<br>pressure<br>range | Setting range | Adjustable range on rising pressure | Approximate<br>adjustable<br>differential | Temperature range | Fluid connection type                | Motor power KW                                                                                            |
|---------|---------|------------------------------|---------------|-------------------------------------|-------------------------------------------|-------------------|--------------------------------------|-----------------------------------------------------------------------------------------------------------|
| Model   |         |                              |               |                                     |                                           |                   |                                      | (2.2 KW 3 hp) 230 V AC, 1 phase<br>(1.1 KW 1.5 hp) 115 V AC, 1 phase<br>(1.1 KW 1.5 hp) 115 V AC, 3 phase |
| RP-101I | PELTA-D | 90 psi                       | 2080 psi      | 2080 psi                            | 2040 psi<br>3050 psi<br>4060 psi          | -22200° F         | 1/4" NPT internal<br>(female) thread |                                                                                                           |