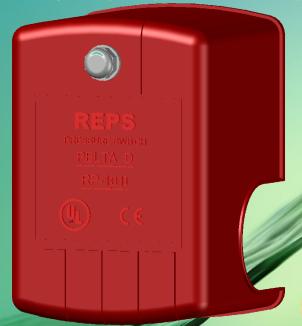

# **RP-101I**

Functions and Benefit

The RP-101I pump pressure switch offers the following feature:

- \* Removable cover with a captive screw to prevent screw loss during installation
- \* Ample wiring space for easy connection
- Diaphragm-actuated contacts for smooth system operation
- \* Adjustable cut-in and cut-out pressure to meet your system requirements
- \* High-impact molded cover for enhanced durability and extended lifespan
- \* UL and CE certified for quality and safety assurance