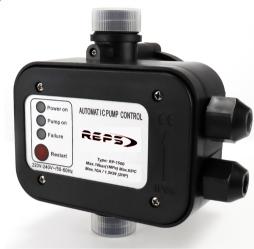

## **RP-1500**

## **AUTOMATIC WATER PUMP CONTROLLER**

Quality / Technology / Service / Value

- Easy installations
- Reduced dimensions
- Pump protection against running dry, with automatic reset
- Built-in check valve
- Can be used with or without pressure tank