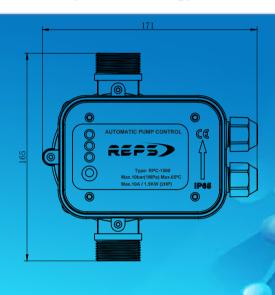

## **RP-1500**

## **AUTOMATIC WATER PUMP CONTROLLER**

Quality / Technology / Service / Value

- Easy installations
- Reduced dimensions
- Pump protection against running dry, with automatic reset
- Built-in check valve
- Can be used with or without pressure tank

| Model                         | RP-1500                                        |
|-------------------------------|------------------------------------------------|
| Rated voltage                 | 220-240VAC                                     |
| Maximum working pressure      | 10 bar                                         |
| Frequency                     | 50-60Hz                                        |
| Connection                    | R1"                                            |
| Maximum current               | 8A                                             |
| Protection level              | IP65                                           |
| Maximum power                 | 1.5kW(2HP)                                     |
| Maximum operating temperature | 65 °C                                          |
| Factory setting               | 1.5bar, stop when water pressure reach 3.5 bar |